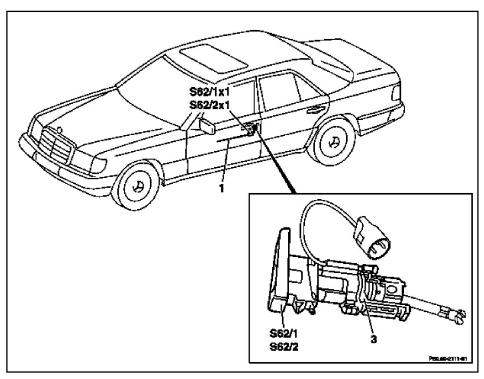

#### Shown on model 124 sedan

1 The previous lock pushbutton is no longer available. When carrying out repairs a new lock cylinder (guide) for the anti-theft alarm system must be installed.

1 Connection cable 3 Lock cylinder

S62/1 Front left door switch, ATAS62/1x1 Plug connection of front left door

switch, ATA

S62/2 Front right door switch, ATA S62/2x1 Plug connection of front right door

switch, ATA

P80.50-2200-06

| 1 | Connect quiescent current retention device |                                                               | *WH58.30-Z-1005-09A |
|---|--------------------------------------------|---------------------------------------------------------------|---------------------|
| 2 | Disconnect ground cable of battery         |                                                               |                     |
| 3 | Remove lock cylinder of front door         | i Remove only lock cylinder with faulty lock pushbutton.      |                     |
| 4 | Remove door trim panel on inside           |                                                               |                     |
| X | Installation                               |                                                               |                     |
| 5 | Install lock switch                        |                                                               |                     |
| 6 | Install wiring harness                     |                                                               | SM80.50-P-0002-01A  |
| 7 | Perform function check                     | i Refer to operating instructions of anti-theft alarm system. |                     |